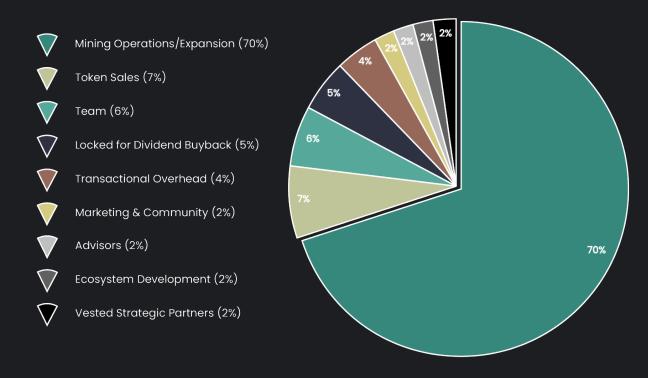

#### **Token Allocation**

**Total Supply -** 750,000,000

\*See White Paper for more details on use of funds and token mechanisms