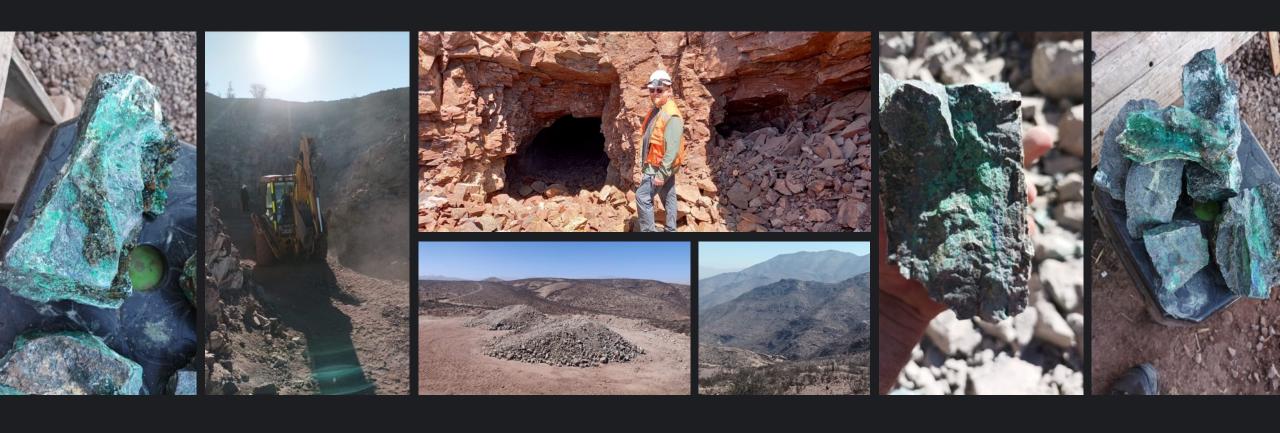

#### Our Mines in South America -Chile

In 2000, the production of Chile represented 34.7% of world copper mining

The degree of copper mineralization in Chile has no equal around the world. Indeed, Chile is home to some of the world's largest, better known copper mines.

We have **over 5,000 hectares of Gold, Silver & Copper mines** here.